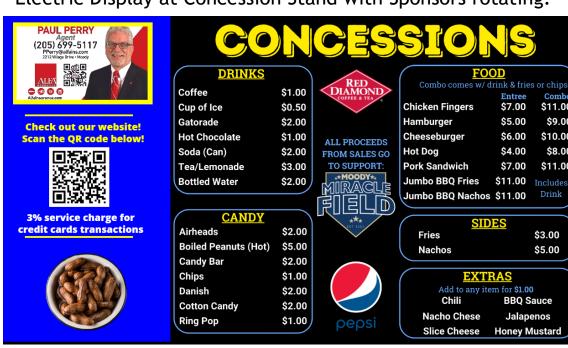

Banners on Field Fence

Sample Plaque

Combo

\$11.00 \$9.00

\$10.00

\$8.00

\$11.00

Includes

Drink

\$3.00

\$5.00

Electric Display at Concession Stand with Sponsors rotating.